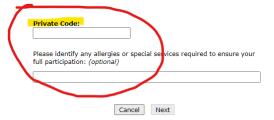

4. Enter private code (for AASC club coaches only) and add allergies and special services required then click next.

How to Pay: Please contact the club Host Admin for the payment code to register. If you have it already, then enter that in the Private Code section to complete your registration.