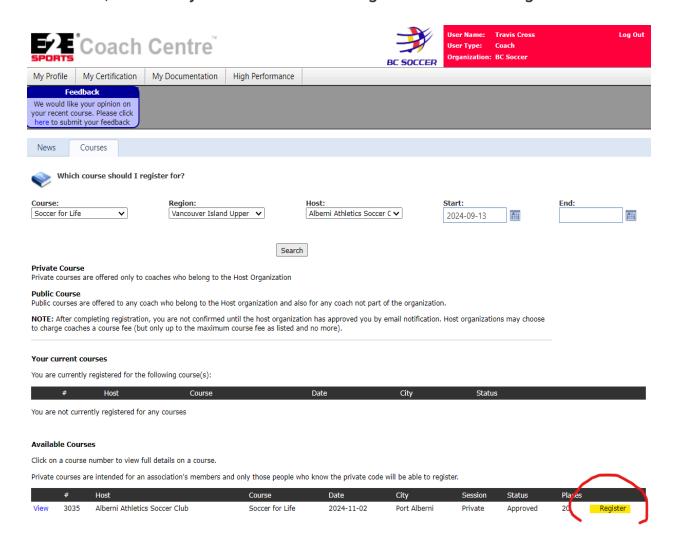

# How to register for the on-field part of course

- 1. You must have the on-field component completed first. Then Canada Soccer applies the course credit to your account. Please allow up to 2 weeks for this to happen in order to register for the on field portion of the course.
- 2. login to your coach centre account.

## An Error Occurred.

Please go back and try again. If the error persists, please contact support and quote the error code "LRCJIGPR".

©2024, EZE Sports privacy

3. This is your home screen. Narrow your search by choosing the course, region, host, date. Find your course and click "register in the bottom right"